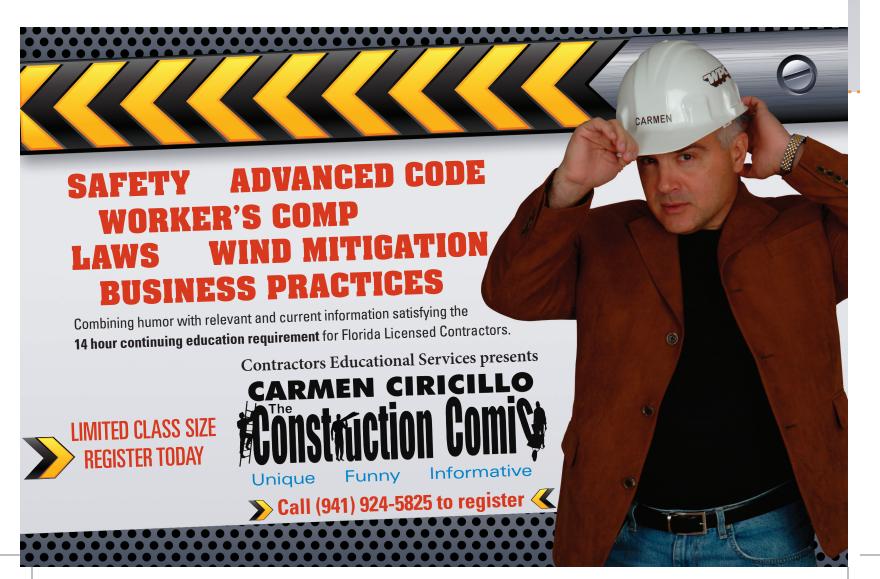

### Florida Contractor Course A

This class covers safety, laws and rules, advanced code, business practices and workers compensation requirements. The rest of the seminar hours will be applied to your general hour requirements. Electrical contractors can take this course then receive a homestudy book for their 7 hour technical requirement. If you are a professional engineer you will also get 4 PDH credits in Areas of Practice by taking this course. CILB#0608142 /ECLB #0800138 /Miami-Dade D090-013 / FBPE #0007104

#### Florida Contractor Course B

This class covers safety, workers compensation, business practices and wind mitigation. The rest of the hours which include green building and construction economics will be applied to your general hours requirement. If you are a professional engineer you will also get 4 PDH credits in Areas of Practice by taking this course. CILB Approval #0608143 / Miami-Dade D090-014 / FBPE #0007105

## **Contractors Educational Services presents**

One of the most unique educators today... combining humor with relevant and current information satisfying the 14 hour continuing education requirement for Florida State Contractors.